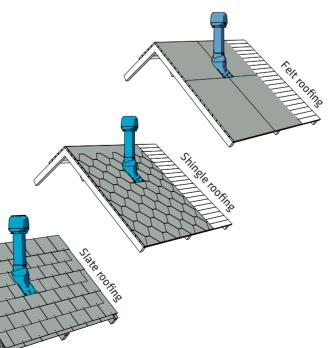

## Easy installation and elegant end result

With the VILPE® HS Shingle/Slate pass-through you can install VILPE® roof fans, exhaust ventilation pipes and other VILPE® products onto felt, shingle and slate roofs. The HS Shingle/Slate pass-through can be installed on steep roofs – up to 59°. Due to its design installation is easy and the end result elegant and stylish!