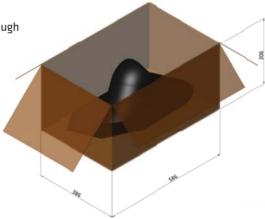

### Contents:

- VILPE® HS Shingle/Slate pass-through

- Installation instructions

- Fixing screws

Dimensions of the carton box: 386 x 586 x 306 mm