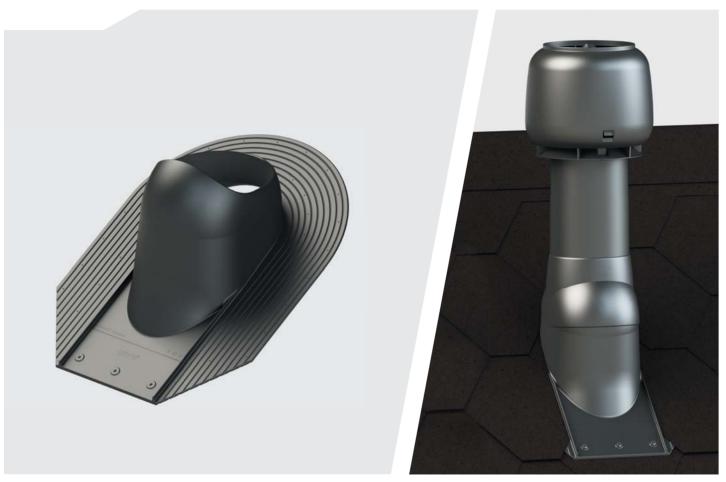

## Easy installation and elegant end result

With the VILPE® HS Shingle/Slate pass-through you can install VILPE® roof fans, exhaust ventilation pipes and other VILPE® products onto felt, shingle and slate roofs. The HS Shingle/Slate pass-through can be installed on steep roofs – up to 59°. Due to its design installation is easy and the end result elegant and stylish!

The VILPE® HS Shingle/Slate pass-through is designed for VILPE® exhaust ventilation pipes and VILPE® roof fans with Ø 110, Ø 125 and Ø 160 mm duct size.