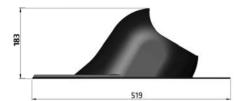

# HS Shingle/Slate pass-through set New pass-through for shingle and slate roofing



## Easy installation and elegant end result

With the VILPE® HS Shingle/Slate pass-through you can install VILPE® roof fans, exhaust ventilation pipes and other VILPE® products onto felt, shingle and slate roofs. The HS Shingle/Slate pass-through can be installed on steep roofs – up to 59°. Due to its design installation is easy and the end result elegant and stylish!

The VILPE® HS Shingle/Slate pass-through is designed for VILPE® exhaust ventilation pipes and VILPE® roof fans with Ø 110, Ø 125 and Ø 160 mm duct size.



### **Dimensions**





# 189

### **Material**

The VILPE® HS Shingle/Slate pass-through is manufactured from non-corrosive, weather and shockproof, recyclable and UV-protected polypropylene plastics (PP).

### **Standard colours**

### Black

Reference colours RR 33, RAL 9005

### Brown

Reference colour RR 32

### Green

Reference colour RR 11

### Grey

Reference colours RR 23, RAL 7015

### Red

Reference colours RR 28/29, RAL 3009

### Brick red

Reference colours RR 750, RAL 8004

# **Package**

### Contents:

- VILPE® HS Shingle/Slate pass-through

- Installation instructions

- Fixing screws

Dimensions of the carton box: 386 x 586 x 306 mm



### **Product numbers**

| NAME                              | COLOUR                                              | PRODUCT CODE