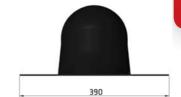

# HS Shingle/Slate pass-through set New pass-through for shingle and slate roofing



## Easy installation and elegant end result

With the VILPE® HS Shingle/Slate pass-through you can install VILPE® roof fans, exhaust ventilation pipes and other VILPE® products onto felt, shingle and slate roofs. The HS Shingle/Slate pass-through can be installed on steep roofs – up to 59°. Due to its design installation is easy and the end result elegant and stylish!

The VILPE® HS Shingle/Slate pass-through is designed for VILPE® exhaust ventilation pipes and VILPE® roof fans with Ø 110, Ø 125 and Ø 160 mm duct size.



### **Dimensions**





# 189

### **Material**

The VILPE® HS Shingle/Slate pass-through is manufactured from non-corrosive, weather and shockproof, recyclable and UV-protected polypropylene plastics (PP).

### **Standard colours**

### Black

Reference colours RR 33, RAL 9005

### Brown

Reference colour RR 32

### Green

Reference colour RR 11

### Grey

Reference colours RR 23, RAL 7015

### Red

Reference colours RR 28/29, RAL 3009

### Brick red

Reference colours RR 750, RAL 8004

# **Package**

### Contents:

- VILPE® HS Shingle/Slate pass-through

- Installation instructions

- Fixing screws

Dimensions of the carton box: 386 x 586 x 306 mm



### **Product numbers**

| NAME                              | COLOUR                                              | PRODUCT CODE