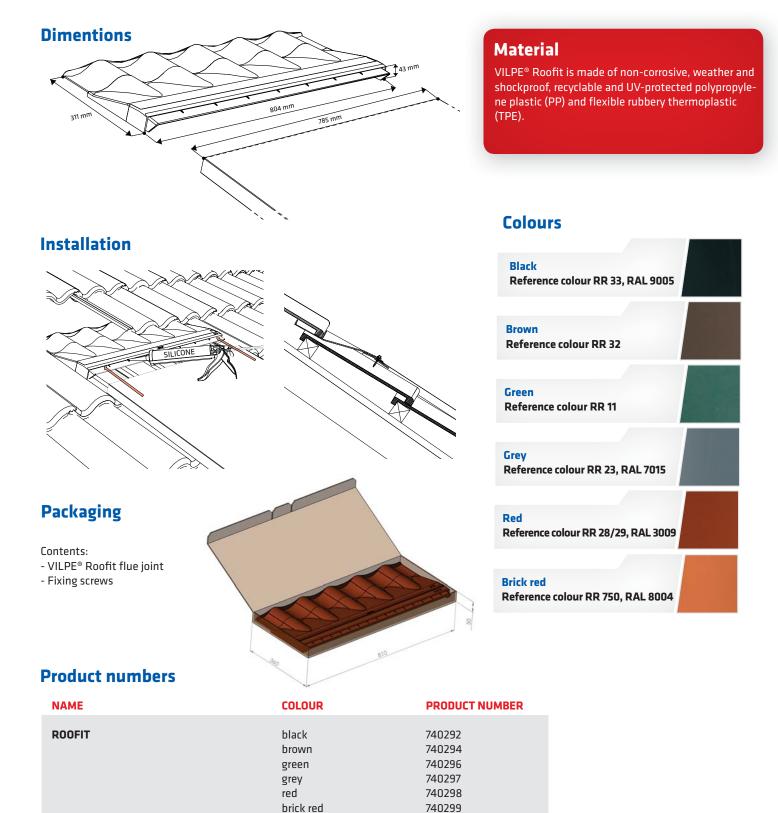

## **Connects tile roofing with flashings**

We introduce a new flue joint for tile roofing - VILPE® Roofit. The new Roofit is intended to be used for connecting the flashing of the flue to the tile roofing. Suitable for use with the Flashing set or the Chimney pass-through set. It is made of polypropylene plastic and rubbery thermoplastic. That makes it flexible so it can be easily fit on different roof profiles.

VILPE® Roofit is designed and manufactured in Finland.