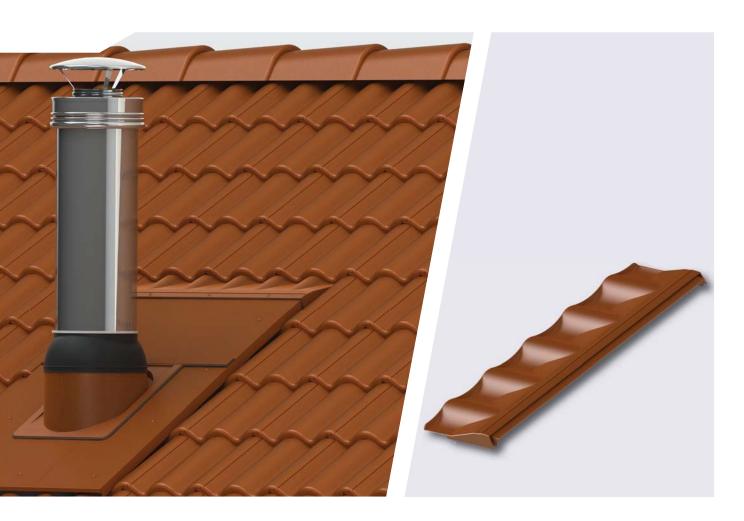

## **Roofit**Flexible flue joint for tile roofing

## **Connects tile roofing with flashings**

We introduce a new flue joint for tile roofing - VILPE® Roofit. The new Roofit is intended to be used for connecting the flashing of the flue to the tile roofing. Suitable for use with the Flashing set or the Chimney pass-through set. It is made of polypropylene plastic and rubbery thermoplastic. That makes it flexible so it can be easily fit on different roof profiles.