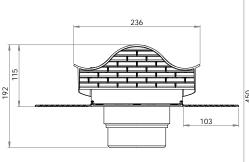

ion set is designed for ventilation of roof const-ructions, roof space and attic. In regions where the temperature don't go below freezing, the KTV ventilation set can be used also as an outlet of sewer ventilation, by connecting it to the sewer ventilation pipe.

The grille of renewed VILPE<sup>®</sup> KTV Felt has a new and better design that keeps the water out even in the roughest weather conditions. The new KTV Felt is not only easier to install but it is also 20 mm higher than its predecessor which makes it better for low pitched roofs and unexpected snow.

The KTV ventilation set is equipped with two protective grids to keep birds from getting into the roof space as well as a special membrane preventing water from coming in but letting air pass through unobstuctedly.

# Dimensions





# Package

Contents

- Pass-through
- Lid
- Installation instructions
- Fixing screws

Dimensions of the carton box: 440 x 315 x 220 mm.

#### Material

VILPE<sup>®</sup> KTV Felt ventilation set is manufactured of non-corrosive, weather and shockproof, recyclable and UV-protected polypropylene plastics (PP).

#### **Standard colours**

| Black<br>Reference colours RR 33-RAL 9005     |  |
|-----------------------------------------------|--|
| Brown<br>Reference colour RR 32               |  |
| Green<br>Reference colour RR 11               |  |
| Grey<br>Reference colour RR 23-RAL 7015       |  |
| Red<br>Reference colour RR 28/29-RAL 3009     |  |
| Brick red<br>Reference colour RR 750-RAL 8004 |  |

| NAME                            | COLOUR    | PRODUCT NUMBER |
|-------------------