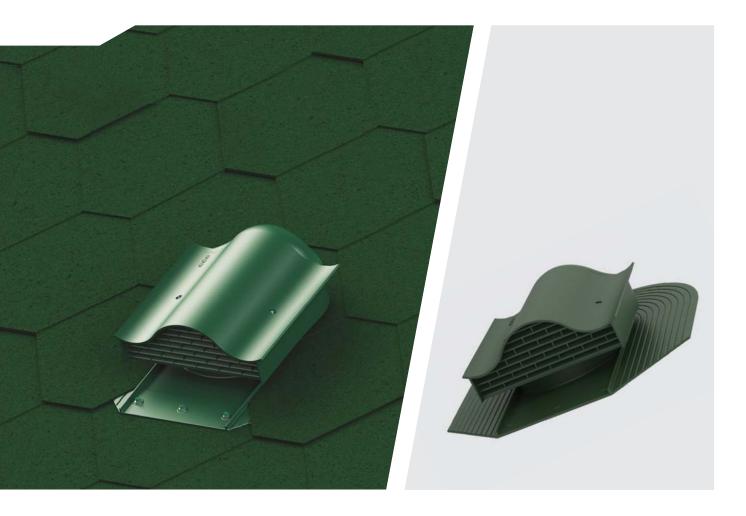

#### Improved grille and easier installation

VILPE<sup>®</sup> KTV Felt ventilation set is designed for ventilation of roof const-ructions, roof space and attic. In regions where the temperature don't go below freezing, the KTV ventilation set can be used also as an outlet of sewer ventilation, by connecting it to the sewer ventilation pipe.

The grille of renewed VILPE<sup>®</sup> KTV Felt has a new and better design that keeps the water out even in the roughest weather conditions. The new KTV Felt is not only easier to install but it is also 20 mm higher than its predecessor which makes it better for low pitched roofs and unexpected snow.

The KTV ventilation set is equipped with two protective grids to keep birds from getting into the roof space as well as a special membrane preventing water from coming in but letting air pass through unobstuctedly.