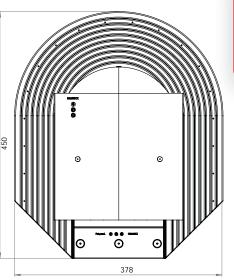

n set is designed for ventilation of roof const-ructions, roof space and attic. In regions where the temperature don't go below freezing, the KTV ventilation set can be used also as an outlet of sewer ventilation, by connecting it to the sewer ventilation pipe.

The grille of renewed VILPE<sup>®</sup> KTV Felt has a new and better design that keeps the water out even in the roughest weather conditions. The new KTV Felt is not only easier to install but it is also 20 mm higher than its predecessor which makes it better for low pitched roofs and unexpected snow.

The KTV ventilation set is equipped with two protective grids to keep birds from getting into the roof space as well as a special membrane preventing water from coming in but letting air pass through unobstuctedly.

# Dimensions





# Package

Contents

- Pass-through
- Lid
- Installation instructions
- Fixing screws

Dimensions of the carton box: 440 x 315 x 220 mm.

#### Material

VILPE<sup>®</sup> KTV Felt ventilation set is manufactured of non-corrosive, weather and shockproof, recyclable and UV-protected polypropylene plastics (PP).

#### **Standard colours**

| Black<br>Reference colours RR 33-RAL 9005     |  |
|-----------------------------------------------|--|
| Brown<br>Reference colour RR 32               |  |
| Green<br>Reference colour RR 11               |  |
| Grey<br>Reference colour RR 23-RAL 7015       |  |
| Red<br>Reference colour RR 28/29-RAL 3009     |  |
| Brick red<br>Reference colour RR 750-RAL 8004 |  |

| NAME                            | COLOUR    | PRODUCT NUMBER |
|---------------------