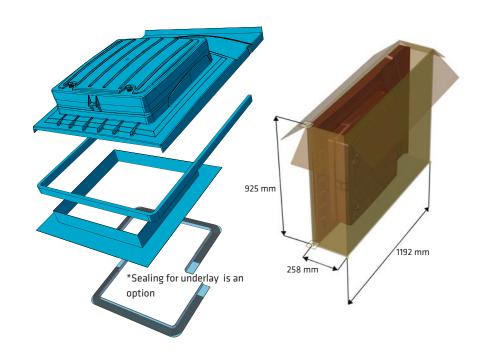

result of cooperation with industrial designers, the roof hatch is not only the ultimate solution technically but it also blends in well visually with any roofing.

- Suitable roofing: tile, profiled steel and standing seam
- A flexible top edge facilitates installation onto the ridge of a roof
- A lockable cover
- Wide range of color options
- Easy installation
- · A totally sealed solution
- Less sample storage needed
- VILPE® warranties performance warranty of 20 years, unfading color warranty of 10 years







#### **Dimensions**





#### **Standard colours**



#### Material

VILPE® UNIROOF roof hatch is produced by injection molding of through-dyed and UV resistant polypropylene (PP). This raw material is durable and has no harmful impact on the environment.

### Installation







#### **Product numbers**

| NAME                                                                           | COLOUR     | PRODUCT NUMBER |
|--------------------------------------------------------------------------------|------------|----------------|
| VILPE® UNIROOF -ROOF HATCH                                                     | black      | 738852         |
|                                                                                | brown      | 738854         |
|                                                                                | green      | 738856         |
|                                                                                | grey       | 738857         |
|                                                                                | red