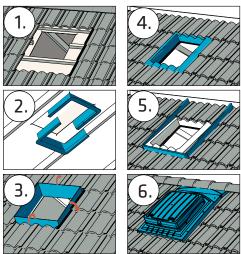

s a result of cooperation with industrial designers, the roof hatch is not only the ultimate solution technically but it also blends in well visually with any roofing.

- Suitable roofing: tile, profiled steel and standing seam
- A flexible top edge facilitates installation onto the ridge of a roof
- A lockable cover
- Wide range of color options
- Easy installation
- · A totally sealed solution
- Less sample storage needed
- VILPE® warranties performance warranty of 20 years, unfading color warranty of 10 years







#### **Dimensions**





#### **Standard colours**



#### Material

VILPE® UNIROOF roof hatch is produced by injection molding of through-dyed and UV resistant polypropylene (PP). This raw material is durable and has no harmful impact on the environment.

### Installation







#### **Product numbers**

| NAME                                                                           | COLOUR     | PRODUCT NUMBER |
|--------------------------------------------------------------------------------|------------|----------------|
| VILPE® UNIROOF -ROOF HATCH                                                     | black      | 738852         |
|                                                                                | brown      | 738854         |
|                                                                                | green      | 738856         |
|                                                                                | grey       | 738857         |
|                                                                                | red