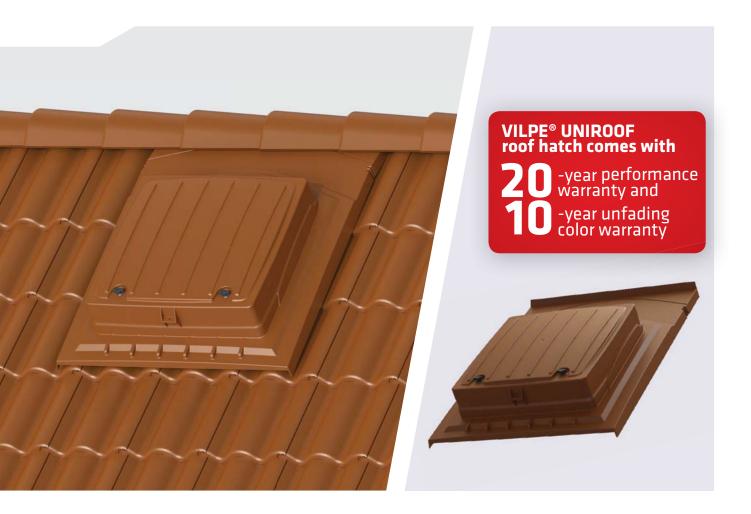

# **UNIROOF** roof hatch

#### One roof hatch for all steel and tile roofs

## VILPE® UNIROOF – one product, all capabilities

The new VILPE® UNIROOF roof hatch will change your vision of roof hatches forever. From now on, the same model suits all conventional steel and tile roofs, profiles as well as all roof slopes. New underlayment sealing makes sure that modern technical and breathing underlayers will function as desired.

Thanks to use of injection molding, the final product offers uniform quality and strength in its structure. As a result of cooperation with industrial designers, the roof hatch is not only the ultimate solution technically but it also blends in well visually with any roofing.

- Suitable roofing: tile, profiled steel and standing seam
- A flexible top edge facilitates installation onto the ridge of a roof
- A lockable cover
- Wide range of color options
- Easy installation
- · A totally sealed solution
- Less sample storage needed
- VILPE® warranties performance warranty of 20 years, unfading color warranty of 10 years