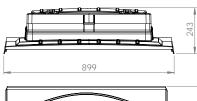

files as well as all roof slopes. New underlayment sealing makes sure that modern technical and breathing underlayers will function as desired.

Thanks to use of injection molding, the final product offers uniform quality and strength in its structure. As a result of cooperation with industrial designers, the roof hatch is not only the ultimate solution technically but it also blends in well visually with any roofing.

- Suitable roofing: tile, profiled steel and standing seam
- A flexible top edge facilitates installation onto the ridge of a roof
- A lockable cover
- Wide range of color options
- Easy installation
- · A totally sealed solution
- Less sample storage needed
- VILPE® warranties performance warranty of 20 years, unfading color warranty of 10 years







#### **Dimensions**





#### **Standard colours**



#### Material

VILPE® UNIROOF roof hatch is produced by injection molding of through-dyed and UV resistant polypropylene (PP). This raw material is durable and has no harmful impact on the environment.

### Installation







#### **Product numbers**

| NAME                                                                           | COLOUR     | PRODUCT NUMBER |
|--------------------------------------------------------------------------------|------------|----------------|
| VILPE® UNIROOF -ROOF HATCH                                                     | black      | 738852         |
|                                                                                | brown      | 738854         |
|