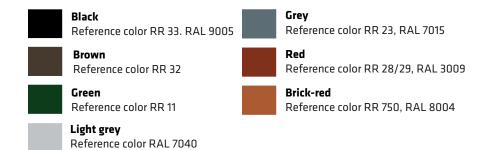

#### **Standard colours**

#### **Product numbers**

| NAME                                                                           | COLOUR     | PRODUCT NUMBER |
|--------------------------------------------------------------------------------|------------|----------------|
| VILPE® UNIROOF -ROOF HATCH                                                     | black      | 738852         |
|                                                                                | brown      | 738854         |
|                                                                                | green      | 738856         |
|                                                                                | grey       | 738857         |
|                                                                                | red        | 738858         |
|                                                                                | brick-red  | 738859         |
|                                                                                | light grey | 738851         |
|                                                                                | ·          |                |
| Also available FELT ROOF HATCH for felt roofs (Product numbers: 738842-738849) |            |                |
|                                                                                |            |                |