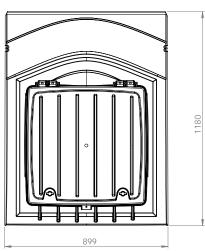

les as well as all roof slopes. New underlayment sealing makes sure that modern technical and breathing underlayers will function as desired.

Thanks to use of injection molding, the final product offers uniform quality and strength in its structure. As a result of cooperation with industrial designers, the roof hatch is not only the ultimate solution technically but it also blends in well visually with any roofing.

- Suitable roofing: tile, profiled steel and standing seam
- A flexible top edge facilitates installation onto the ridge of a roof
- A lockable cover
- Wide range of color options
- Easy installation
- · A totally sealed solution
- Less sample storage needed
- VILPE® warranties performance warranty of 20 years, unfading color warranty of 10 years







#### **Dimensions**





#### **Standard colours**



#### Material

VILPE® UNIROOF roof hatch is produced by injection molding of through-dyed and UV resistant polypropylene (PP). This raw material is durable and has no harmful impact on the environment.

### Installation







#### **Product numbers**

| NAME                                                                           | COLOUR     | PRODUCT NUMBER |
|--------------------------------------------------------------------------------|------------|----------------|
| VILPE® UNIROOF -ROOF HATCH                                                     | black      | 738852         |
|                                                                                | brown      | 738854         |
|