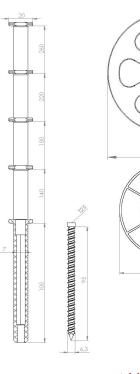

### Installation

Compared to other products, the VILPE adjustable insulation anchor is very quick and simple to install as it requires only one tool.

For installation, a hole is drilled 30 mm deep with a 5 mm concrete drill bit. The screw on the anchor is 6.3x95 mm, and the cross groove in the base is a Torx T25. Rotate the screw with a hexagonal 7 mm screwdriver with a T25 tip.

#### **Dimensions**

Lengths: 100, 140, 180, 220 and 260 mm. Each length can be adjusted by 40 mm.