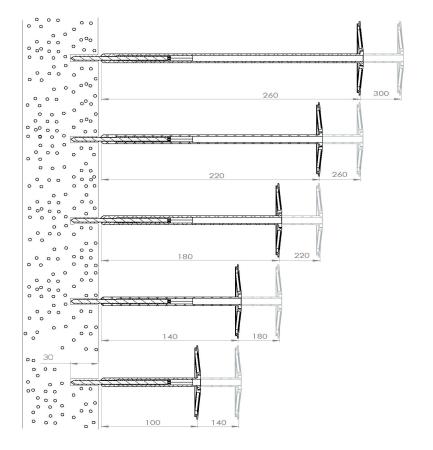

### **Applications**

Suitable for fastening 100 to 300 mm insulations to wooden and concrete walls.

#### **Dimensions**

Lengths: 100, 140, 180, 220 and 260 mm. Each length can be adjusted by 40 mm.