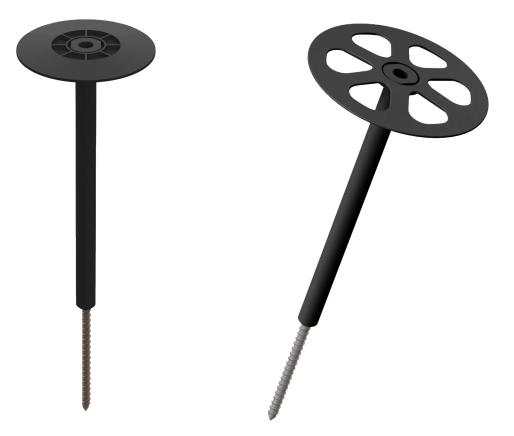

# **VILPE® ADJUSTABLE INSULATION ANCHOR**

Also suitable for attaching insulation to ceilings

A flexible insulation fastener for easy installation. Only a 30 mm deep hole made with a 5 mm concrete drill bit is required for installation.

Another advantage of the adjustable insulation anchor is that the installer can conveniently adjust the tightness of the insulation fastening.

A thin ø 80 mm base washer and a thick 100 mm base washer are available separately.