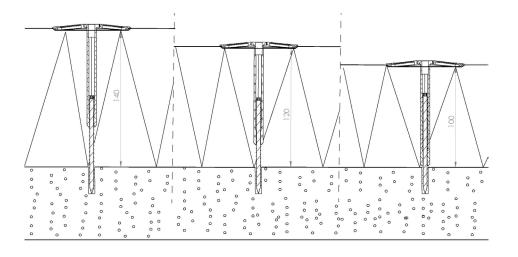

In the example image, the 100 mm fastener is adjusted to fit the insulation cover of 100, 120 and 140 mm.

#### **Dimensions**

Lengths: 100, 140, 180, 220 and 260 mm. Each length can be adjusted by 40 mm.