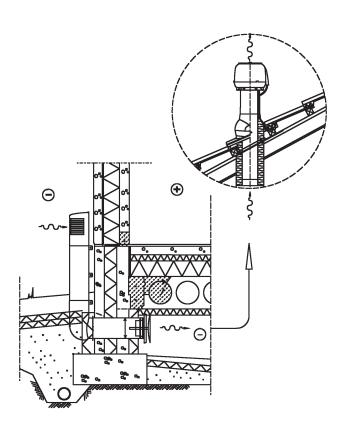

# Elegant choice for base floor ventilation

The Ross ventilation pole is an elegant choice for the ventilation of the underfloor space and for the prevention of moisture damage and radon problems in the base floor. The Ross ventilation pole can also be used as an air inlet for a basement sauna, fireplace or forced ventilation system. It can also be used with a mechanical exhaust ventilation system or mechanical radon mitigation system for the underfloor space. The Ross ventilation pole can be used for the ventilation systems of all building types. Ross 200 is particularly suited for the ventilation of larger buildings such as apartment blocks as well as ventilation of lift shafts. The pole is designed to let air flow through without any obstruction, preventing the creation of an air lock. The product is designed to prevent snow, trash and small animals from entering the space in the base floor.

When installing to a cast base, a wall sleeve must be supported on both ends in way that it does not move during the casting process. In casts over 20 cm in height, the vibrator must not be brought near the sleeve, and the sleeve must be supported from the inside during casting.

- 1. Install the wall sleeve
- a) to the wall panel or cast base already in the casting phase (can also be used with a block base)
- b) by making a hole to the base as follows:
  - Wall sleeve 125: Ø 170 mm
  - Wall sleeve 160: Ø 208 mm
  - Wall sleeve 200: Ø 248 mm
- 2. Cut the pole to length when necessary.
- 3. Assemble the pole.
- 4. Install the fastenings included in the delivery to the wall.
  - Check vertical alignment using a level.
- 5. Tighten the centring rings around the part of the pole that goes through the wall.
  6. Install the part of the pole that goes through the wall to the wall sleeve attached to the base of the building, and fix the pole to the wall fastenings.
- 7. Seal the gap between the pole and the wall sleeve with urethane and finalise the joint with filler putty.