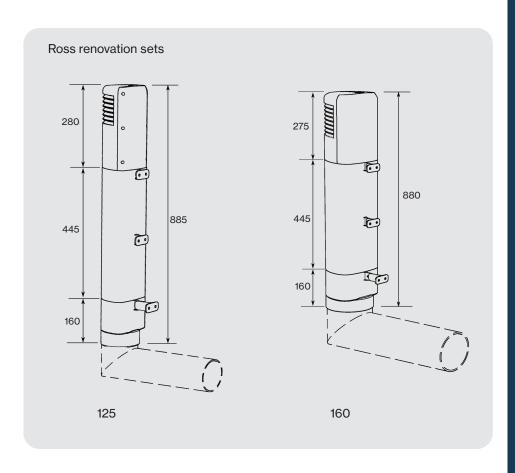

#### **Ross renovation sets**

The Ross renovation set is a quick and easy way to create a new look and improved ventilation for an old vertical pipe of an underfloor ventilation system. The renovation set's Ross adapter 125/110 fits between a Ross 125 and a 110 mm pipe, and Ross adapter 160/160 fits between a Ross 160 and a 160 mm pipe.

## **Dimensions**