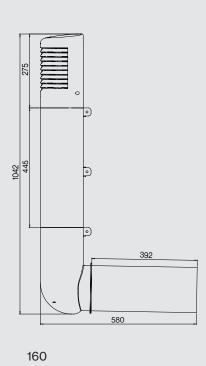

t. Ross 125 can be connected to a 125 mm ventilation duct, Ross 160 to a 160 mm ventilation duct and Ross 200 to a 200 mm sewage duct.

The Ross renovation set is a quick and easy way to create a new look and improved ventilation for an old vertical pipe of an underfloor ventilation system. The renovation set's Ross adapter 125/110 fits between a Ross 125 and a 110 mm pipe, and Ross adapter 160/160 fits between a Ross 160 and a 160 mm pipe.

You can also order vertical pipes, cowls, angle pipes, adapters and Ross wall sleeves separately. The product comes in six basic colours, allowing you to choose the ventilation pole that suits the building architecture.

#### **Technical data**

Air flow reference tables





# **Application**









## **Dimensions**

#### Ross ventilation poles







#### Ross wall sleeves















#### **VILPE Oy**

Founded in 1975, VILPE Oy is the leading developer and manufacturer of ventilation equipment and speciality roof products in Finland, the Baltic countries, Russia and the Nordic countries. Our mission at VILPE Oy is to ensure fresh and clean indoor air. Optimal air quality helps to protect the structures of the house and provides a healthy living space for people and animals. VILPE Oy is committed to continuous product development, as well as customer-orientated innovation.

## **Quality and environment**

Product quality and environmental values are close to our hearts. Our product development work has resulted in products of excellent quality. Therefore, we can offer the most generous warranties on the market, i.e. a 20 year te