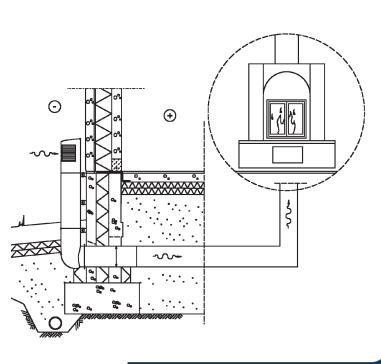

# Elegant choice for base floor ventilation

The Ross ventilation pole is an elegant choice for the ventilation of the underfloor space and for the prevention of moisture damage and radon problems in the base floor. The Ross ventilation pole can also be used as an air inlet for a basement sauna, fireplace or forced ventilation system. It can also be used with a mechanical exhaust ventilation system or mechanical radon mitigation system for the underfloor space. The Ross ventilation pole can be used for the ventilation systems of all building types. Ross 200 is particularly suited for the ventilation of larger buildings such as apartment blocks as well as ventilation of lift shafts. The pole is designed to let air flow through without any obstruction, preventing the creation of an air lock. The product is designed to prevent snow, trash and small animals from entering the space in the base floor.