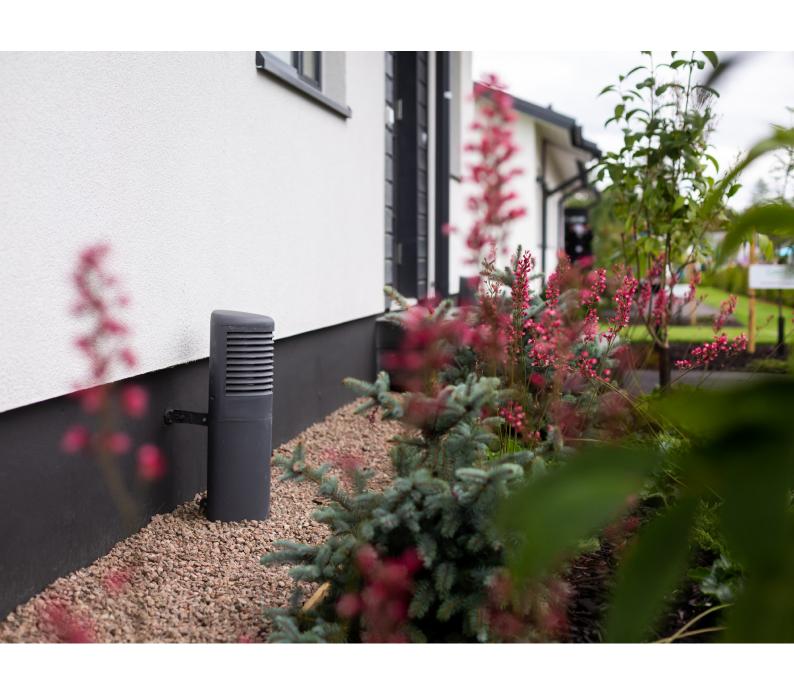

# Elegant choice for base floor ventilation

The Ross ventilation pole is an elegant choice for the ventilation of the underfloor space and for the prevention of moisture damage and radon problems in the base floor. The Ross ventilation pole can also be used as an air inlet for a basement sauna, fireplace or forced ventilation system. It can also be used with a mechanical exhaust ventilation system or mechanical radon mitigation system for the underfloor space. The Ross ventilation pole can be used for the ventilation systems of all building types. Ross 200 is particularly suited for the ventilation of larger buildings such as apartment blocks as well as ventilation of lift shafts. The pole is designed to let air flow through without any obstruction, preventing the creation of an air lock. The product is designed to prevent snow, trash and small animals from entering the space in the base floor.

# Ross ventilation pole

Base floor ventilation and air inlets