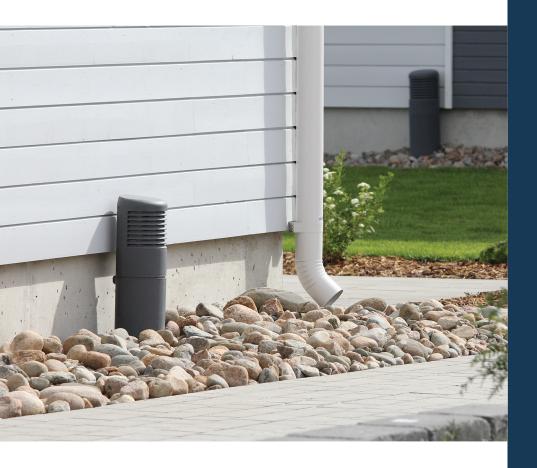

# Elegant choice for base floor ventilation

The Ross ventilation pole is an elegant choice for the ventilation of the underfloor space and for the prevention of moisture damage and radon problems in the base floor. The Ross ventilation pole can also be used as an air inlet for a basement sauna, fireplace or forced ventilation system. It can also be used with a mechanical exhaust ventilation system or mechanical radon mitigation system for the underfloor space. The Ross ventilation pole can be used for the ventilation systems of all building types. Ross 200 is particularly suited for the ventilation of larger buildings such as apartment blocks as well as ventilation of lift shafts. The pole is designed to let air flow through without any obstruction, preventing the creation of an air lock. The product is designed to prevent snow, trash and small animals from entering the space in the base floor.

# Ross ventilation pole

Base floor ventilation and air inlets