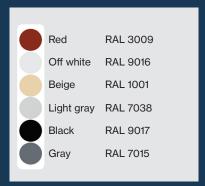

#### **Basic colours**

Due to printing technical reasons, actual product colours may differ from those shown in this brochure.

You can also order vertical pipes, cowls, angle pipes, adapters and Ross wall sleeves separately. The product comes in six basic colours, allowing you to choose the ventilation pole that suits the building architecture.