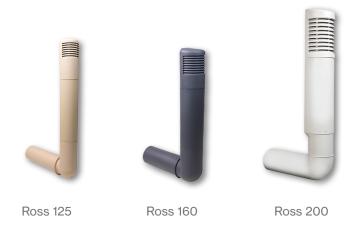

### **Ross ventilation poles**

#### Selection criteria

The Ross ventilation pole comes in three sizes: Ross 125, Ross 160 and Ross 200. Select the appropriate size according to the air flow through the duct. Ross 125 can be connected to a 125 mm ventilation duct, Ross 160 to a 160 mm ventilation duct and Ross 200 to a 200 mm sewage duct.

You can also order vertical pipes, cowls, angle pipes, adapters and Ross wall sleeves separately. The product comes in six basic colours, allowing you to choose the ventilation pole that suits the building architecture.