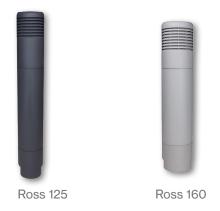

### **Ross ventilation poles**

#### Selection criteria

The Ross ventilation pole comes in three sizes: Ross 125, Ross 160 and Ross 200. Select the appropriate size according to the air flow through the duct. Ross 125 can be connected to a 125 mm ventilation duct, Ross 160 to a 160 mm ventilation duct and Ross 200 to a 200 mm sewage duct.

You can also order vertical pipes, cowls, angle pipes, adapters and Ross wall sleeves separately. The product comes in six basic colours, allowing you to choose the ventilation pole that suits the building architecture.