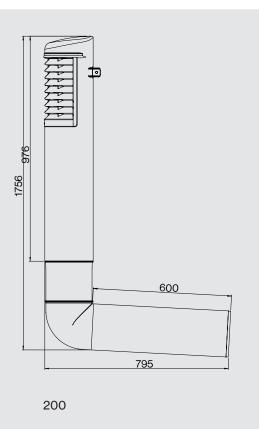

Ross 125 can be connected to a 125 mm ventilation duct, Ross 160 to a 160 mm ventilation duct and Ross 200 to a 200 mm sewage duct.

The Ross renovation set is a quick and easy way to create a new look and improved ventilation for an old vertical pipe of an underfloor ventilation system. The renovation set's Ross adapter 125/110 fits between a Ross 125 and a 110 mm pipe, and Ross adapter 160/160 fits between a Ross 160 and a 160 mm pipe.

You can also order vertical pipes, cowls, angle pipes, adapters and Ross wall sleeves separately. The product comes in six basic colours, allowing you to choose the ventilation pole that suits the building architecture.

#### **Technical data**

Air flow reference tables





# **Application**









## **Dimensions**

#### Ross ventilation poles







#### Ross wall sleeves















#### **VILPE Oy**

Founded in 1975, VILPE Oy is the leading developer and manufacturer of ventilation equipment and speciality roof products in Finland, the Baltic countries, Russia and the Nordic countries. Our mission at VILPE Oy is to ensure fresh and clean indoor air. Optimal air quality helps to protect the structures of the house and provides a healthy living space for people and animals. VILPE Oy is committed to continuous product development, as well as customer-orientated innovation.

## **Quality and environment**

Product quality and environmental values are close to our hearts. Our product development work has resulted in products of excellent quality. Therefore, we can offer the most generous warranties on the market, i.e. a 20 year tech