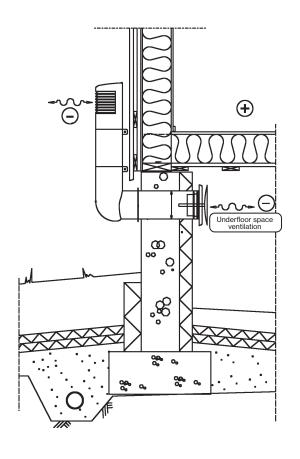

# Elegant choice for base floor ventilation

The Ross ventilation pole is an elegant choice for the ventilation of the underfloor space and for the prevention of moisture damage and radon problems in the base floor. The Ross ventilation pole can also be used as an air inlet for a basement sauna, fireplace or forced ventilation system. It can also be used with a mechanical exhaust ventilation system or mechanical radon mitigation system for the underfloor space. The Ross ventilation pole can be used for the ventilation systems of all building types. Ross 200 is particularly suited for the ventilation of larger buildings such as apartment blocks as well as ventilation of lift shafts. The pole is designed to let air flow through without any obstruction, preventing the creation of an air lock. The product is designed to prevent snow, trash and small animals from entering the space in the base floor.

#### **Installation instructions**

The ventilation pole is easy to install. The Ross ventilation pole set includes a cowl, a vertical pipe, wall fastenings with screws, an angle pipe and detailed installation instructions. In the Ross renovation set, the angle pipe is replaced by an adapter. The adapter is used to connect the Ross ventilation pole to the vertical part of the old underfloor ventilation pipe above or below the ground.

- 1. Install the wall sleeve
- a) to the wall panel or cast base already in the casting phase (can also be used with a block base)
- b) by making a hole to the base as follows:
  - Wall sleeve 125: Ø 170 mm
  - Wall sleeve 160: Ø 208 mm
  - Wall sleeve 200: Ø 248 mm
- 2. Cut the pole to length when necessary.
- 3. Assemble the pole.
- 4. Install the fastenings included in the delivery to the wall.
  - Check vertical alignment using a level.
- 5. Tighten the centring rings around the part of the pole that goes through the wall.
  6. Install the part of the pole that goes through the wall to the wall sleeve attached to the base of the building, and fix the pole to the wall fastenings.
- 7. Seal the gap between the pole and the wall sleeve with urethane and finalise the joint with filler putty.