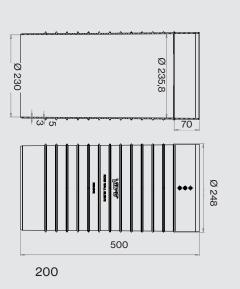

a 125 mm ventilation duct, Ross 160 to a 160 mm ventilation duct and Ross 200 to a 200 mm sewage duct.

The Ross renovation set is a quick and easy way to create a new look and improved ventilation for an old vertical pipe of an underfloor ventilation system. The renovation set's Ross adapter 125/110 fits between a Ross 125 and a 110 mm pipe, and Ross adapter 160/160 fits between a Ross 160 and a 160 mm pipe.

You can also order vertical pipes, cowls, angle pipes, adapters and Ross wall sleeves separately. The product comes in six basic colours, allowing you to choose the ventilation pole that suits the building architecture.

#### **Technical data**

Air flow reference tables





# **Application**









## **Dimensions**

#### Ross ventilation poles







#### Ross wall sleeves















#### **VILPE Oy**

Founded in 1975, VILPE Oy is the leading developer and manufacturer of ventilation equipment and speciality roof products in Finland, the Baltic countries, Russia and the Nordic countries. Our mission at VILPE Oy is to ensure fresh and clean indoor air. Optimal air quality helps to protect the structures of the house and provides a healthy living space for people and animals. VILPE Oy is committed to continuous product development, as well as customer-orientated innovation.

## **Quality and environment**

Product quality and environmental values are close to our hearts. Our product development work has resulted in products of excellent quality. Therefore, we can offer the most generous warranties on the market, i.e. a 20 year technical guarantee and a 10 year