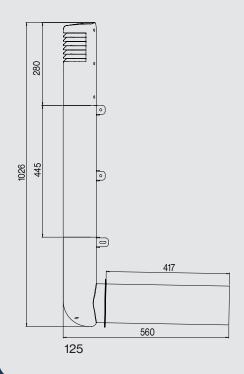

uct. Ross 125 can be connected to a 125 mm ventilation duct, Ross 160 to a 160 mm ventilation duct and Ross 200 to a 200 mm sewage duct.

The Ross renovation set is a quick and easy way to create a new look and improved ventilation for an old vertical pipe of an underfloor ventilation system. The renovation set's Ross adapter 125/110 fits between a Ross 125 and a 110 mm pipe, and Ross adapter 160/160 fits between a Ross 160 and a 160 mm pipe.

You can also order vertical pipes, cowls, angle pipes, adapters and Ross wall sleeves separately. The product comes in six basic colours, allowing you to choose the ventilation pole that suits the building architecture.

#### **Technical data**

Air flow reference tables





# **Application**









## **Dimensions**

#### Ross ventilation poles







#### Ross wall sleeves















#### **VILPE Oy**

Founded in 1975, VILPE Oy is the leading developer and manufacturer of ventilation equipment and speciality roof products in Finland, the Baltic countries, Russia and the Nordic countries. Our mission at VILPE Oy is to ensure fresh and clean indoor air. Optimal air quality helps to protect the structures of the house and provides a healthy living space for people and animals. VILPE Oy is committed to continuous product development, as well as customer-orientated innovation.

## **Quality and environment**

Product quality and environmental values are close to our hearts. Our product development work has resulted in products of excellent quality. Therefore, we can offer the most generous warranties on the market, i.e. a 20 year