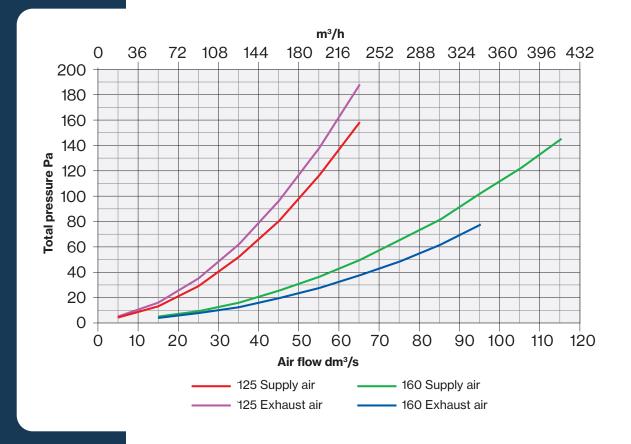

d Ross 200. Select the appropriate size according to the air flow through the duct. Ross 125 can be connected to a 125 mm ventilation duct, Ross 160 to a 160 mm ventilation duct and Ross 200 to a 200 mm sewage duct.

The Ross renovation set is a quick and easy way to create a new look and improved ventilation for an old vertical pipe of an underfloor ventilation system. The renovation set's Ross adapter 125/110 fits between a Ross 125 and a 110 mm pipe, and Ross adapter 160/160 fits between a Ross 160 and a 160 mm pipe.

You can also order vertical pipes, cowls, angle pipes, adapters and Ross wall sleeves separately. The product comes in six basic colours, allowing you to choose the ventilation pole that suits the building architecture.

#### **Technical data**

Air flow reference tables





# **Application**









## **Dimensions**

#### Ross ventilation poles







#### Ross wall sleeves















#### **VILPE Oy**

Founded in 1975, VILPE Oy is the leading developer and manufacturer of ventilation equipment and speciality roof products in Finland, the Baltic countries, Russia and the Nordic countries. Our mission at VILPE Oy is to ensure fresh and clean indoor air. Optimal air quality helps to protect the structures of the house and provides a healthy living space for people and animals. VILPE Oy is committed to continuous product development, as well as customer-orientated innovation.

## **Quality and environment**

Product quality and environmental values are close to our hearts. Our product development work has resulted in products of excellent quality. Ther