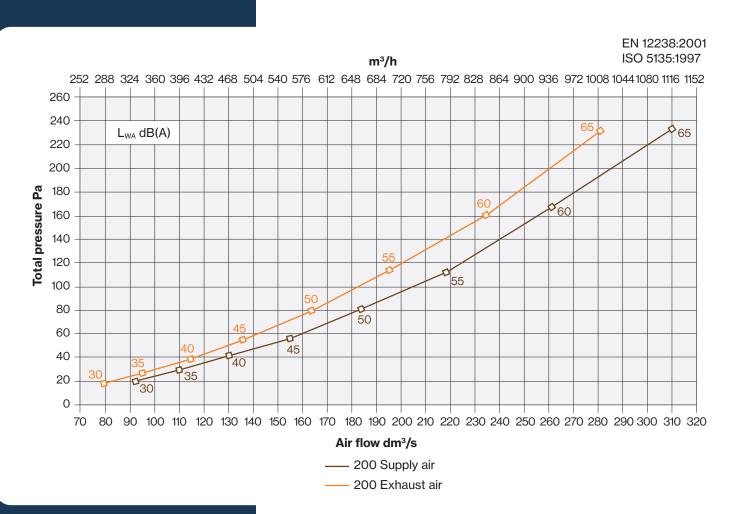

Ross 200. Select the appropriate size according to the air flow through the duct. Ross 125 can be connected to a 125 mm ventilation duct, Ross 160 to a 160 mm ventilation duct and Ross 200 to a 200 mm sewage duct.

The Ross renovation set is a quick and easy way to create a new look and improved ventilation for an old vertical pipe of an underfloor ventilation system. The renovation set's Ross adapter 125/110 fits between a Ross 125 and a 110 mm pipe, and Ross adapter 160/160 fits between a Ross 160 and a 160 mm pipe.

You can also order vertical pipes, cowls, angle pipes, adapters and Ross wall sleeves separately. The product comes in six basic colours, allowing you to choose the ventilation pole that suits the building architecture.

#### **Technical data**

Air flow reference tables





# **Application**









## **Dimensions**

#### Ross ventilation poles







#### Ross wall sleeves















#### **VILPE Oy**

Founded in 1975, VILPE Oy is the leading developer and manufacturer of ventilation equipment and speciality roof products in Finland, the Baltic countries, Russia and the Nordic countries. Our mission at VILPE Oy is to ensure fresh and clean indoor air. Optimal air quality helps to protect the structures of the house and provides a healthy living space for people and animals. VILPE Oy is committed to continuous product development, as well as customer-orientated innovation.

## **Quality and environment**

Product quality and environmental values are close to our hearts. Our product development work has resulted in products of excellent quality. Theref