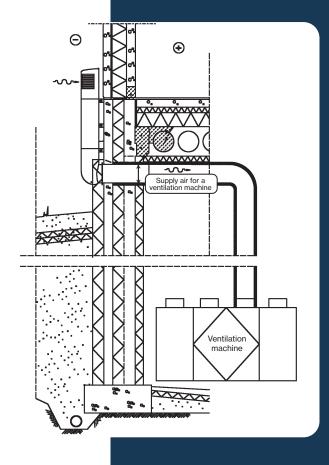

# Elegant choice for base floor ventilation

The Ross ventilation pole is an elegant choice for the ventilation of the underfloor space and for the prevention of moisture damage and radon problems in the base floor. The Ross ventilation pole can also be used as an air inlet for a basement sauna, fireplace or forced ventilation system. It can also be used with a mechanical exhaust ventilation system or mechanical radon mitigation system for the underfloor space. The Ross ventilation pole can be used for the ventilation systems of all building types. Ross 200 is particularly suited for the ventilation of larger buildings such as apartment blocks as well as ventilation of lift shafts. The pole is designed to let air flow through without any obstruction, preventing the creation of an air lock. The product is designed to prevent snow, trash and small animals from entering the space in the base floor.

#### **Installation instructions**

The ventilation pole is easy to install. The Ross ventilation pole set includes a cowl, a vertical pipe, wall fastenings with screws, an angle pipe and detailed installation instructions. In the Ross renovation set, the angle pipe is replaced by an adapter. The adapter is used to connect the Ross ventilation pole to the vertical part of the old underfloor ventilation pipe above or below the ground.