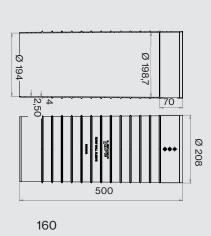

o a 125 mm ventilation duct, Ross 160 to a 160 mm ventilation duct and Ross 200 to a 200 mm sewage duct.

The Ross renovation set is a quick and easy way to create a new look and improved ventilation for an old vertical pipe of an underfloor ventilation system. The renovation set's Ross adapter 125/110 fits between a Ross 125 and a 110 mm pipe, and Ross adapter 160/160 fits between a Ross 160 and a 160 mm pipe.

You can also order vertical pipes, cowls, angle pipes, adapters and Ross wall sleeves separately. The product comes in six basic colours, allowing you to choose the ventilation pole that suits the building architecture.

#### **Technical data**

Air flow reference tables





# **Application**









## **Dimensions**

#### Ross ventilation poles







#### Ross wall sleeves















#### **VILPE Oy**

Founded in 1975, VILPE Oy is the leading developer and manufacturer of ventilation equipment and speciality roof products in Finland, the Baltic countries, Russia and the Nordic countries. Our mission at VILPE Oy is to ensure fresh and clean indoor air. Optimal air quality helps to protect the structures of the house and provides a healthy living space for people and animals. VILPE Oy is committed to continuous product development, as well as customer-orientated innovation.

## **Quality and environment**

Product quality and environmental values are close to our hearts. Our product development work has resulted in products of excellent quality. Therefore, we can offer the most generous warranties on the market, i.e. a 20 year technical guarantee and a 10 yea