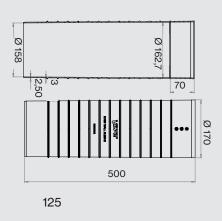

to a 125 mm ventilation duct, Ross 160 to a 160 mm ventilation duct and Ross 200 to a 200 mm sewage duct.

The Ross renovation set is a quick and easy way to create a new look and improved ventilation for an old vertical pipe of an underfloor ventilation system. The renovation set's Ross adapter 125/110 fits between a Ross 125 and a 110 mm pipe, and Ross adapter 160/160 fits between a Ross 160 and a 160 mm pipe.

You can also order vertical pipes, cowls, angle pipes, adapters and Ross wall sleeves separately. The product comes in six basic colours, allowing you to choose the ventilation pole that suits the building architecture.

#### **Technical data**

Air flow reference tables





# **Application**









## **Dimensions**

#### Ross ventilation poles







#### Ross wall sleeves















#### **VILPE Oy**

Founded in 1975, VILPE Oy is the leading developer and manufacturer of ventilation equipment and speciality roof products in Finland, the Baltic countries, Russia and the Nordic countries. Our mission at VILPE Oy is to ensure fresh and clean indoor air. Optimal air quality helps to protect the structures of the house and provides a healthy living space for people and animals. VILPE Oy is committed to continuous product development, as well as customer-orientated innovation.

## **Quality and environment**

Product quality and environmental values are close to our hearts. Our product development work has resulted in products of excellent quality. Therefore, we can offer the most generous warranties on the market, i.e. a 20 year technical guarantee and a 10 y