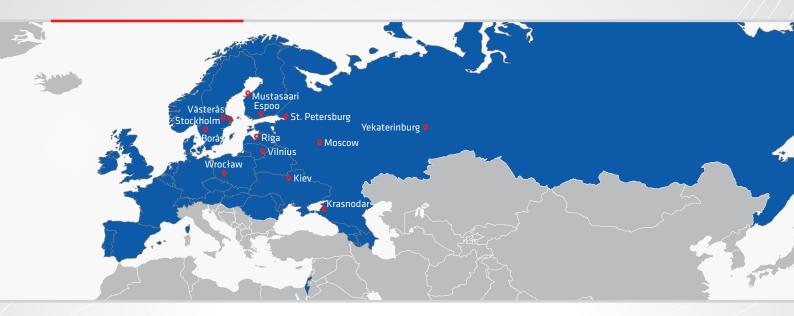

#### VILPE OY

Family-owned

Established in 1975

Turnover 18,1 m€

**EBITDA 13,9 %** 

**Employees 130** 

Locations 13

Sold roof fans 450 000